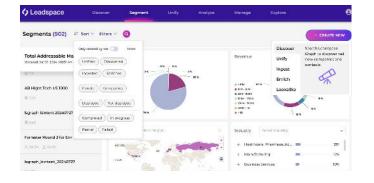

### Segment

Click the 'Segment' tab to access all your segments to modify, activate and analyze their success to tailor them to perfection at scale. Know your scores on campaigns and improve them.

Activate B2B target market segments across your social, advertising or email channels, and marketing automation systems. Directly launch LinkedIn Campaign Manager against the segment. Use our LiveRamp connection to engage with Facebook, digital marketing platforms or other advertising avenues. Keep campaigns in their lanes!

Know the scores on your campaigns and improve them. The Studio offers several standard and custom analytical views of your data, segment performance, Ideal Buyer Profile, Total Addressable Market and more.