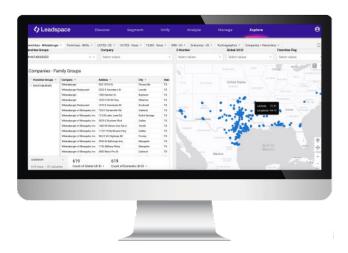

### **Explore**

Click the 'Explore' tab to access Unlimited marketing exploration with quick-start Market Activation Packs (MAPs) – the industry's first visual profiling tool to explore, map and activate 360-degree slices of the most popular territory/audience segments.

Access highly-specific market segments with people, companies, and hierarchies to visualize and explore territories, identify decision-makers, and convert whitespace by targeting accounts and personas with the highest potential.