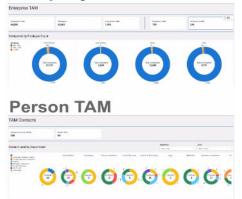

# Analyze

Click the 'Analyze' tab to dig into your TAM. Filter your TAM by model scores, firmographics and technographics to identify and understand your whitespace opportunities and achieve valuable insights around your existing market.

Know the scores on your campaigns and improve them. The Studio offers several standard and custom analytical views of your data, segment performance, Ideal Buyer Profile, Total Addressable Market and more.

#### **Company TAM**

| Contractor Contract | e      | Discover                                                   | Segm         | ent Unify                      | Analyze               | Manage                  | Explore           | 0                    |  |
|-----------------------------------------------------------------------------------------------------------------------------------------------------------------------------------------------------------------------------------------------------------------------------------------------------------------------------------------------------------------------------------------------------------------------------------------------------------------------------------------------------------------------------------------------------------------------------------------------------------------------------------------------------------------------------------------------------------------------------------------------------------------------------------------------------------------------------------------------------------------------------------------------------------------------------------------------------------------------------------------------------------------------------------------------------------------------------------------------------------------------------------------------------------------------------------------------------------------------------------------------------------------------------------------------------------------------------------------------------------------------------------------------------------------------------------------------------------------------------------------------------------------------------------------------------------------------------------------------------------------------------------------------------------------------------------------------------------------------------------------------------------------------------------------------------------------------------------------------------------------------------------------------------------------------------------------------------------------------------------------------------------------------------------------------------------------------------------------------------------------------------|--------|------------------------------------------------------------|--------------|--------------------------------|-----------------------|-------------------------|-------------------|----------------------|--|
| Franchises - Whataburger + 1                                                                                                                                                                                                                                                                                                                                                                                                                                                                                                                                                                                                                                                                                                                                                                                                                                                                                                                                                                                                                                                                                                                                                                                                                                                                                                                                                                                                                                                                                                                                                                                                                                                                                                                                                                                                                                                                                                                                                                                                                                                                                                | Franch | ises - RW3s + US FED - DC + ()                             | .SFED - Texa | s + FIOID-Teass + SH           | 8-US • Enterpris      | - US + Technographics + | Companies + Hiera | rchies -             |  |
| Belect volues                                                                                                                                                                                                                                                                                                                                                                                                                                                                                                                                                                                                                                                                                                                                                                                                                                                                                                                                                                                                                                                                                                                                                                                                                                                                                                                                                                                                                                                                                                                                                                                                                                                                                                                                                                                                                                                                                                                                                                                                                                                                                                               |        | Sites                                                      |              | Global Ultimates               |                       | Domestic Ultimates      |                   | Subsidiary Ultimates |  |
| ndustry - NAICs Title                                                                                                                                                                                                                                                                                                                                                                                                                                                                                                                                                                                                                                                                                                                                                                                                                                                                                                                                                                                                                                                                                                                                                                                                                                                                                                                                                                                                                                                                                                                                                                                                                                                                                                                                                                                                                                                                                                                                                                                                                                                                                                       |        | 227,316,029                                                |              | 8,673,395                      |                       | 201,776,334             |                   | 5,296,609            |  |
| Select values                                                                                                                                                                                                                                                                                                                                                                                                                                                                                                                                                                                                                                                                                                                                                                                                                                                                                                                                                                                                                                                                                                                                                                                                                                                                                                                                                                                                                                                                                                                                                                                                                                                                                                                                                                                                                                                                                                                                                                                                                                                                                                               |        |                                                            |              |                                |                       |                         |                   |                      |  |
| Country                                                                                                                                                                                                                                                                                                                                                                                                                                                                                                                                                                                                                                                                                                                                                                                                                                                                                                                                                                                                                                                                                                                                                                                                                                                                                                                                                                                                                                                                                                                                                                                                                                                                                                                                                                                                                                                                                                                                                                                                                                                                                                                     |        |                                                            |              |                                | Ver                   | a :                     |                   |                      |  |
| Select values                                                                                                                                                                                                                                                                                                                                                                                                                                                                                                                                                                                                                                                                                                                                                                                                                                                                                                                                                                                                                                                                                                                                                                                                                                                                                                                                                                                                                                                                                                                                                                                                                                                                                                                                                                                                                                                                                                                                                                                                                                                                                                               |        | Profiles - Companies                                       |              |                                | (Tipers               |                         | Staller.          |                      |  |
| State                                                                                                                                                                                                                                                                                                                                                                                                                                                                                                                                                                                                                                                                                                                                                                                                                                                                                                                                                                                                                                                                                                                                                                                                                                                                                                                                                                                                                                                                                                                                                                                                                                                                                                                                                                                                                                                                                                                                                                                                                                                                                                                       |        | Compare *                                                  | Courty -     | Address *                      | City -                | 1                       |                   |                      |  |
|                                                                                                                                                                                                                                                                                                                                                                                                                                                                                                                                                                                                                                                                                                                                                                                                                                                                                                                                                                                                                                                                                                                                                                                                                                                                                                                                                                                                                                                                                                                                                                                                                                                                                                                                                                                                                                                                                                                                                                                                                                                                                                                             |        | Paratitive Tan                                             | USA          | 011 Peterson Ave N             | Douger                | Real Provide            |                   |                      |  |
| Select values                                                                                                                                                                                                                                                                                                                                                                                                                                                                                                                                                                                                                                                                                                                                                                                                                                                                                                                                                                                                                                                                                                                                                                                                                                                                                                                                                                                                                                                                                                                                                                                                                                                                                                                                                                                                                                                                                                                                                                                                                                                                                                               | 1      | Cuddle Time                                                | 1154         | 114                            | Heeckiki              | and the second second   | 201               |                      |  |
| Slobal UIt ID                                                                                                                                                                                                                                                                                                                                                                                                                                                                                                                                                                                                                                                                                                                                                                                                                                                                                                                                                                                                                                                                                                                                                                                                                                                                                                                                                                                                                                                                                                                                                                                                                                                                                                                                                                                                                                                                                                                                                                                                                                                                                                               |        | Condition Builders, LLC<br>Shout & Arch Leader Company, L. | US4<br>1154  | 2516 Lindsay Un<br>5 Caseel Ct | Grand Blanc<br>Woolam | 3                       | <b>S M M</b>      | A and                |  |
| Select values                                                                                                                                                                                                                                                                                                                                                                                                                                                                                                                                                                                                                                                                                                                                                                                                                                                                                                                                                                                                                                                                                                                                                                                                                                                                                                                                                                                                                                                                                                                                                                                                                                                                                                                                                                                                                                                                                                                                                                                                                                                                                                               |        | Ohm Three Corporation                                      | U54          | 192 Anaman 61 51e 301          | FellEng               |                         | 2 2 2             | AND AND              |  |
|                                                                                                                                                                                                                                                                                                                                                                                                                                                                                                                                                                                                                                                                                                                                                                                                                                                                                                                                                                                                                                                                                                                                                                                                                                                                                                                                                                                                                                                                                                                                                                                                                                                                                                                                                                                                                                                                                                                                                                                                                                                                                                                             |        | Louis M. Senon Co., Inc.                                   | USA.         | 16 Commerce Blied Ste D        | Michibers             |                         | 10 S              |                      |  |
| amestic UII ID                                                                                                                                                                                                                                                                                                                                                                                                                                                                                                                                                                                                                                                                                                                                                                                                                                                                                                                                                                                                                                                                                                                                                                                                                                                                                                                                                                                                                                                                                                                                                                                                                                                                                                                                                                                                                                                                                                                                                                                                                                                                                                              |        | Dwight Matterns Architect                                  | U54          | 1784 Sovegrapp Painte Dr       | Heres                 |                         |                   |                      |  |
| Select values                                                                                                                                                                                                                                                                                                                                                                                                                                                                                                                                                                                                                                                                                                                                                                                                                                                                                                                                                                                                                                                                                                                                                                                                                                                                                                                                                                                                                                                                                                                                                                                                                                                                                                                                                                                                                                                                                                                                                                                                                                                                                                               | *      | ley's Sitts From The Vice                                  | USA.         | 540 Crowalt Dr.                | Estioners.            |                         |                   |                      |  |
|                                                                                                                                                                                                                                                                                                                                                                                                                                                                                                                                                                                                                                                                                                                                                                                                                                                                                                                                                                                                                                                                                                                                                                                                                                                                                                                                                                                                                                                                                                                                                                                                                                                                                                                                                                                                                                                                                                                                                                                                                                                                                                                             |        | Feeky's Company, Iso,                                      | 054          | 282 Webst 81 288               | Galecy                |                         |                   |                      |  |
| imployees on Site                                                                                                                                                                                                                                                                                                                                                                                                                                                                                                                                                                                                                                                                                                                                                                                                                                                                                                                                                                                                                                                                                                                                                                                                                                                                                                                                                                                                                                                                                                                                                                                                                                                                                                                                                                                                                                                                                                                                                                                                                                                                                                           |        | C & F Excession                                            | U54          | 92-539 Mehari St               | Kapolei               |                         |                   |                      |  |
| - max                                                                                                                                                                                                                                                                                                                                                                                                                                                                                                                                                                                                                                                                                                                                                                                                                                                                                                                                                                                                                                                                                                                                                                                                                                                                                                                                                                                                                                                                                                                                                                                                                                                                                                                                                                                                                                                                                                                                                                                                                                                                                                                       |        | James A, Kiky Company                                      | 0.54         | 15 Linwood 8t                  | Somerville            |                         |                   |                      |  |
| - 10.34                                                                                                                                                                                                                                                                                                                                                                                                                                                                                                                                                                                                                                                                                                                                                                                                                                                                                                                                                                                                                                                                                                                                                                                                                                                                                                                                                                                                                                                                                                                                                                                                                                                                                                                                                                                                                                                                                                                                                                                                                                                                                                                     |        | Onlines of Christ International                            | USA          | 94-133 Patu St                 | Wagaya                |                         |                   |                      |  |
| Slobal Ult Flag                                                                                                                                                                                                                                                                                                                                                                                                                                                                                                                                                                                                                                                                                                                                                                                                                                                                                                                                                                                                                                                                                                                                                                                                                                                                                                                                                                                                                                                                                                                                                                                                                                                                                                                                                                                                                                                                                                                                                                                                                                                                                                             |        | Ashbee Pottery                                             | UEA          | 199 Highland Ave               | NOWAR                 |                         |                   |                      |  |
|                                                                                                                                                                                                                                                                                                                                                                                                                                                                                                                                                                                                                                                                                                                                                                                                                                                                                                                                                                                                                                                                                                                                                                                                                                                                                                                                                                                                                                                                                                                                                                                                                                                                                                                                                                                                                                                                                                                                                                                                                                                                                                                             |        | Good Art Conditioning & Fielding                           | USA          | 1413C Corpord St               | Broken Amon           |                         |                   |                      |  |